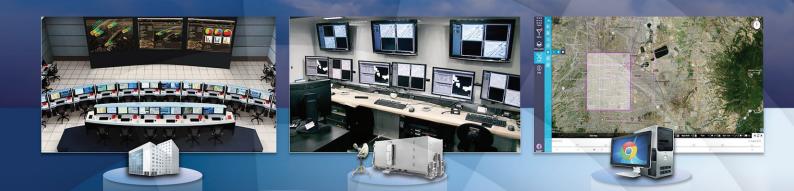

## Transform Pixels to Mission Critical Information with IMILITE IMINT System

IMILITE provides innovative solutions for exploitation of visual & geo-spatial data, for ongoing (real-time) operations, intelligence research, and strategic decision-making processes.

It is a true multi-sensor system integrating all visual collection assets for unified exploitation and providing easy assimilation of legacy and future ISR systems.

IMILITE is based on modular, open and scalable architecture that is configurable to customers' requirements.

It utilizes a shared database, with unlimited cloud based storage, enabling automatic archiving, accurate geo-referencing and the efficient retrieval of data.

With IMILITE, time-consuming processes are conducted automatically, allowing automatic information extraction and enabling image analysts to focus only on relevant data for the mission. IMILITE's workflow is based on a Rules Engine initiating automatic analysis that employs advanced Image processing algorithms such as ATR, CHD, OMTI and more. Additionally, IMILITE provides an advanced algorithms training capability for customers to train their own algorithms.

Analysis management is fully computerized, enabling efficient teamwork and assures acute quality control, advanced authentication procedures and modern streaming and consumption monitoring tools.

IMILITE provides analysts with a set of highend analysis tools and enables the creation of customizable intelligence products such as ISR reports, mapping infrastructures, accurate coordinates processing and data kits for guided weapons systems, information layers and much more.